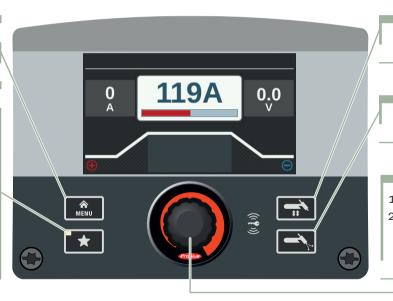

Access the Setup menu

- Press and hold for more than 3 seconds: save currently selected parameters / menu item as a favorite
- 2. Press once: retrieve favorite (factory setting)
- 3. Press once: retrieve EasyJob\*

Select the welding process and operating mode

Let gas flow out for 30 seconds

- 1. Turn/press function
- Press and hold for more than 3 seconds: save currently selected parameters as a Job\*

\* Prerequisite: the "Job" function package is enabled